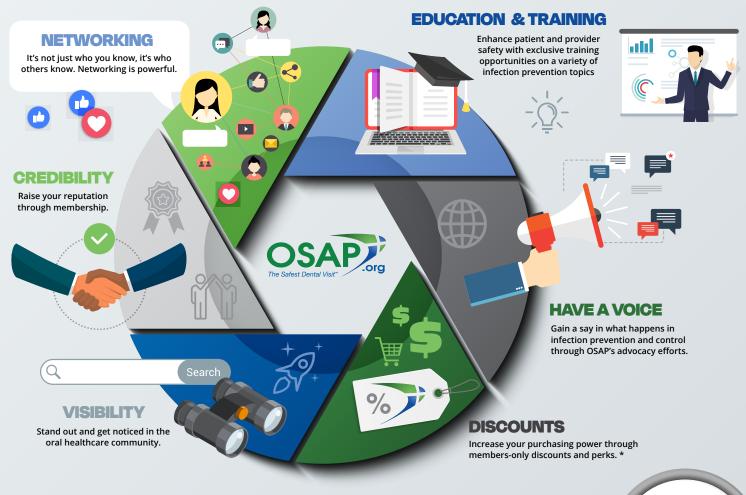

## WHY JOIN OSAP?

Receive members-only perks and exclusive educational and networking opportunities - great exposure for yourself and your team!

Contact OSAP to learn more about the benefits of membership today!

## Individual Memberships

Join your dental infection prevention and control colleagues who receive specialized education, networking and industry updates all year long.

## Group Memberships

Join as a group so your whole team can earn free CE credits, meet professional goals, and market your practice or organization as one that ensures every dental visit is a safe visit!